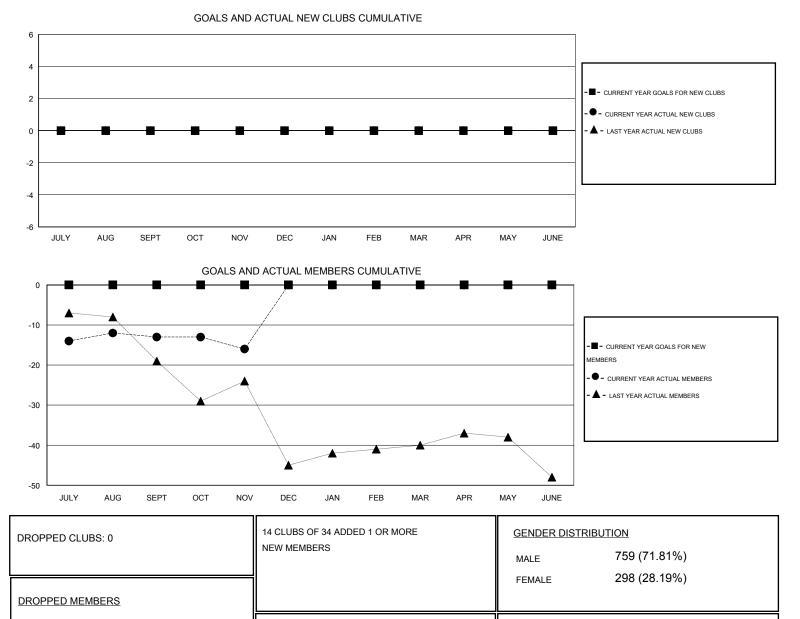

## GMT: Cindy Gregg

|               |                  | Clubs             |                  |                  | Members<br>RESULTS FOR 2015-2016 |                    |                                     |                    |                  |
|---------------|------------------|-------------------|------------------|------------------|----------------------------------|--------------------|-------------------------------------|--------------------|------------------|
|               | RESU             | LTS FOR 2015-2016 |                  |                  |                                  |                    |                                     |                    |                  |
| QUARTER       | NEW CLUB<br>GOAL | NEW CLUBS         | DROPPED<br>CLUBS | NET<br>GAIN/LOSS | QUARTER                          | NEW MEMBER<br>GOAL | CHARTER AND<br>NEW MEMBERS<br>ADDED | DROPPED<br>MEMBERS | NET<br>GAIN/LOSS |
| JULY/AUG/SEPT | 0                | 0                 | 0                | 0                | JULY/AUG/SEPT                    | 0                  | 15                                  | 28                 | -13              |
| OCT/NOV/DEC   | 0                | 0                 | 0                | 0                | OCT/NOV/DEC                      | 0                  | 12                                  | 15                 | -3               |
| JAN/FEB/MAR   | 0                | 0                 | 0                | 0                | JAN/FEB/MAR                      | 0                  | 0                                   | 0                  | 0                |
| APR/MAY/JUNE  | 0                | 0                 | 0                | 0                | APR/MAY/JUNE                     | 0                  | 0                                   | 0                  | 0                |